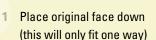

#### 1 Place original face down with long edge to left side

- 2 If more than '1' copy is required Select number of copies
- 3 Press green button
- 4 Collect copies and pay cashier